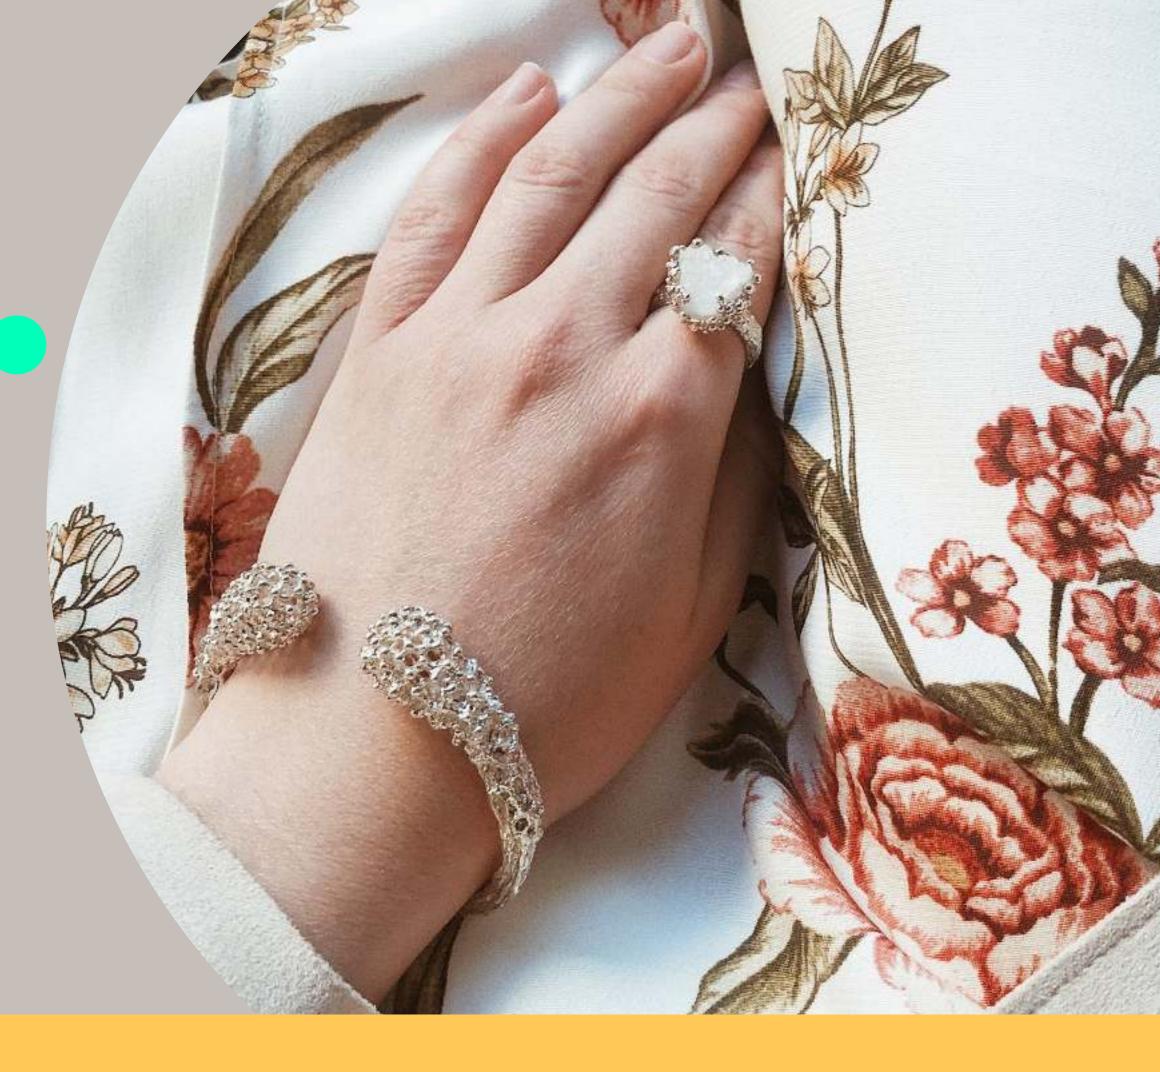

# Diamond Baguette Bracelet

The baguette diamond bracelet is undoubtedly one of the most popular. Baguette, a French word that originally meant a long, narrow loaf of French bread, came to be used to describe a diamond cut in a similar rectangular shape. The baguette diamond was introduced in the 1920s. Baguette Diamond Bracelets are typically made of diamonds that have been set. Collection Of Diamond Baguette Bracelet available at pasha fine jewelry.