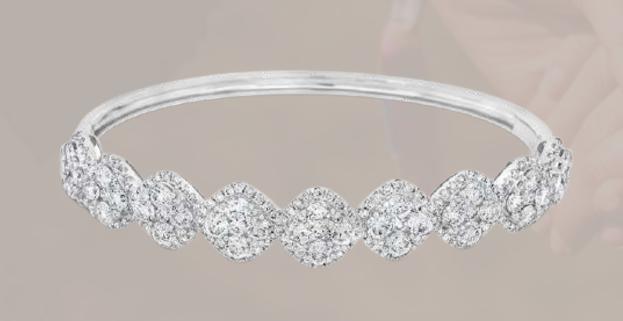

# Diamond Baguette Bracelet

The baguette diamond bracelet is undoubtedly one of the most popular. Baguette, a French word that originally meant a long, narrow loaf of French bread, came to be used to describe a diamond cut in a similar rectangular shape. The baguette diamond was introduced in the 1920s. Baguette Diamond Bracelets are typically made of diamonds that have been set. Collection Of Diamond Baguette Bracelet available at pasha fine jewelry.