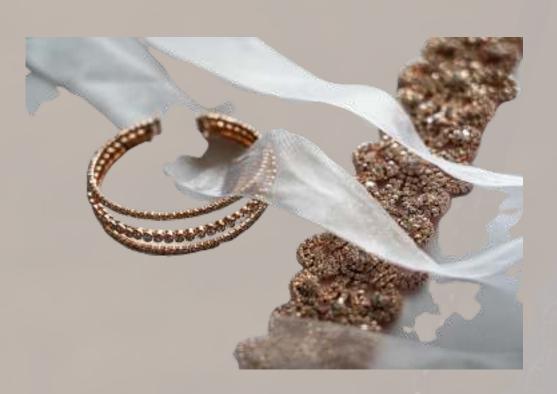

# Diamond Baguette Bracelet

The baguette diamond bracelet is undoubtedly one of the most popular. Baguette, a French word that originally meant a long, narrow loaf of French bread, came to be used to describe a diamond cut in a similar rectangular shape. The baguette diamond was introduced in the 1920s. Baguette Diamond Bracelets are typically made of diamonds that have been set. Collection Of Diamond Baguette Bracelet available at pasha fine jewelry.