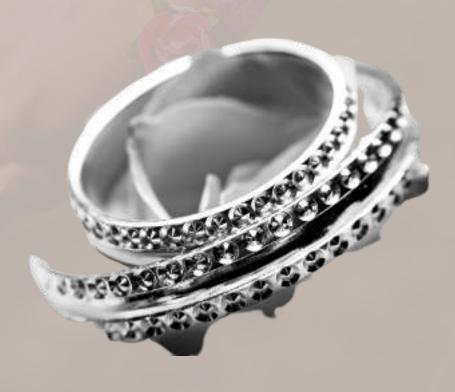

# Diamond Baguette Bracelet

The baguette diamond bracelet is undoubtedly one of the most popular. Baguette, a French word that originally meant a long, narrow loaf of French bread, came to be used to describe a diamond cut in a similar rectangular shape. The baguette diamond was introduced in the 1920s. Baguette Diamond Bracelets are typically made of diamonds that have been set. Collection Of Diamond Baguette Bracelet available at pasha fine jewelry.