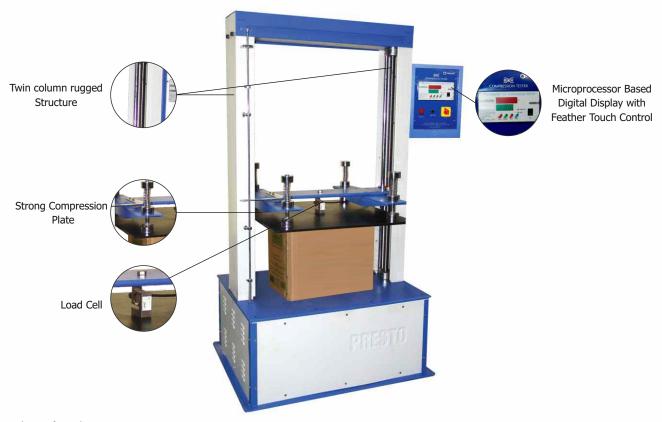

- Microprocessor based display for accurate test results
- Highly accurate test results under uniform compression Force
- TARE and Peak Hold Facility Available
- Over travel protection
- Strong base plate with rugged structure
- Bright LED display
- Feather touch controls
- \* Optional Printer Facility

The Compression strength is determined by placing the box on a flat platform and pressing it downwards from top with the help of motorized arrangement.

### **Key Specifications:**

| Display    | LED (Digital)                      |
|------------|------------------------------------|
| Accuracy   | ± 2% full scale (with master load) |
| Power      | 220V, Single / Three phase, 50 Hz  |
| Test Speed | 12.5 ± 2.5 mm/min                  |

# **Highlights:**

| Multi Speed        | Programmed Test speed /<br>Home Speed feature                                                                      |
|--------------------|--------------------------------------------------------------------------------------------------------------------|
| Peak Hold Facility | Yes (Max. Test Results save in Memory)                                                                             |
| Safety Switch      | Upward & Downward Limit<br>Switches                                                                                |
| Material           | Mild Steel                                                                                                         |
| Finish             | Powder coated Havel Gray & Blue combination finish and bright chrome / zinc plating for corrosion resistant finish |