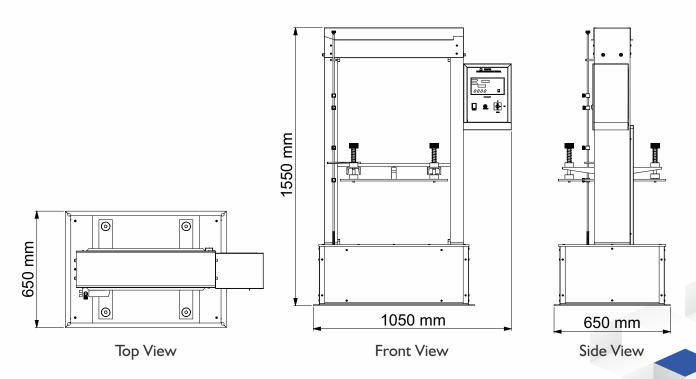

\* Available in 3 Models of Platform Size : •  $450 \times 450 \text{ mm}$  •  $600 \times 600 \text{ mm}$  •  $1000 \times 1000 \text{ mm}$ .

 Model
 450 x 450 mm & 600 x 600 mm
 Capacity : 500 kgf
 L.C. 200 gm

 Model
 1000 x 1000 mm (1 x 1 Mtr.)
 Capacity : 1000 Kgf
 L.C. 1 Kgf

Thank you customers for choosing us as your partners in growth!

<sup>\*</sup>All the above logos are the sole property of their respective owners and are used purely for depiction purposes only.