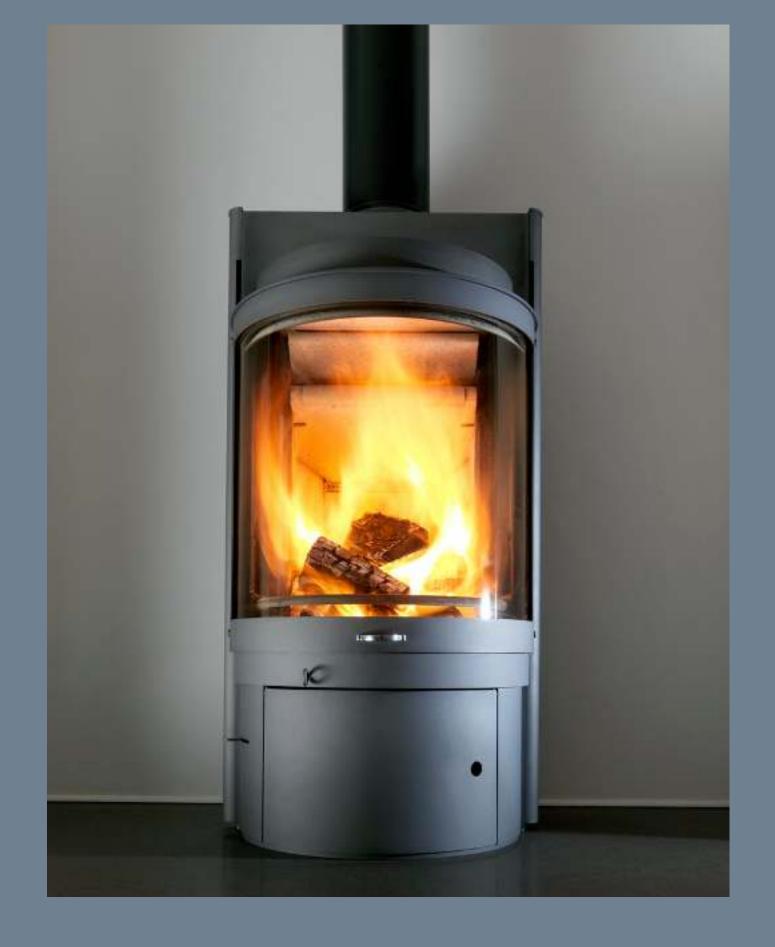

# HEAT-RESISTANT GLASS CUT TO SIZE

In the event that we don't have replacement glass in stock for your model of wood burner, we offer a custom service.

We can cut <u>replacement stove glass</u> to the exact size you need. It can be square, round, 5-sided or have a curved side.

All our <u>custom glass</u> is 4mm thick, heat-resistant and ideal for your stove.