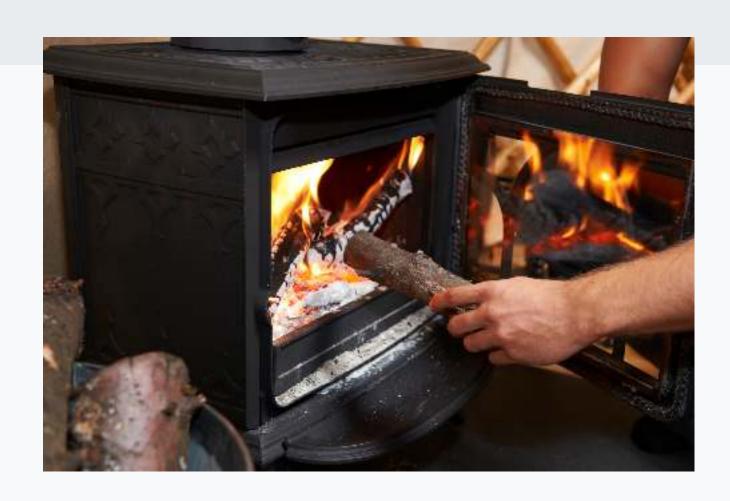

# HEAT-RESISTANT GLASS CUT TO SIZE

In the event that we don't have replacement glass in stock for your model of wood burner, we offer a custom service.

We can cut <u>replacement stove glass</u> to the exact size you need. It can be square, round, 5-sided or have a curved side.

All our <u>custom glass</u> is 4mm thick, heat-resistant and ideal for your stove.