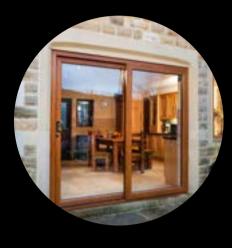

### **PATIO & FRENCH** DOORS

Easy access to your patio with double glazed, high security doors.

of light.

Suitable for back and front doors, composite doors are secure, strong, energy-efficient and look great.