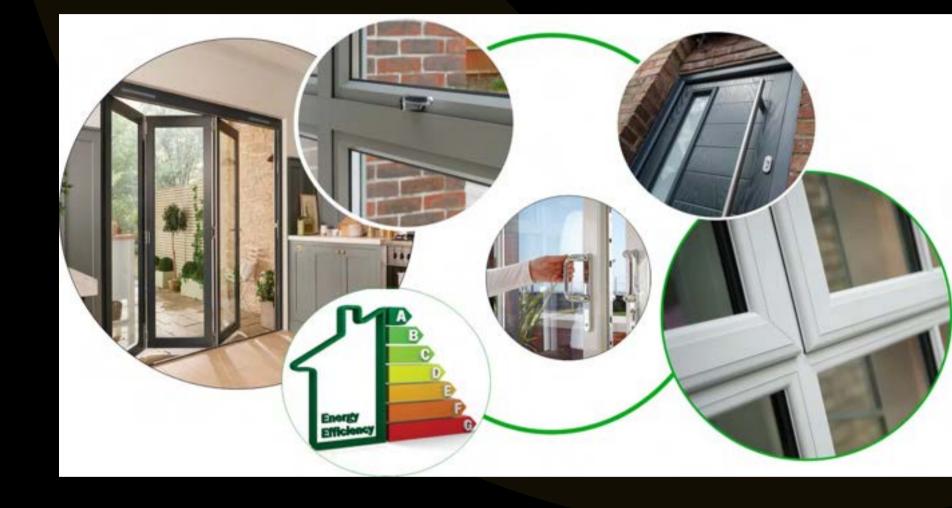

## **DOUBLE GLAZED WINDOWS**

#### **UPVC WINDOWS**

Our most popular type of windows. Energy efficient and maintenance free.

#### **ALUMINIUM WINDOWS**

Provide a modern appearance. Available in a wide range of colours.

#### SECONDARY GLAZING

Ideal for listed buildings as you don't need planning permission.

#### **CUPOLAS &** SKYLIGHTS

Provide more light in your home without reducing home insulation.

#### TIMBER WINDOWS

Beautiful appearance and most often used in period homes.

ecowindowsanddoors.co.uk