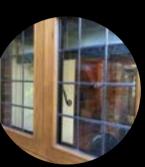

#### TIMBER WINDOWS

Beautiful appearance and most often used in period homes.

ecowindowsanddoors.co.uk